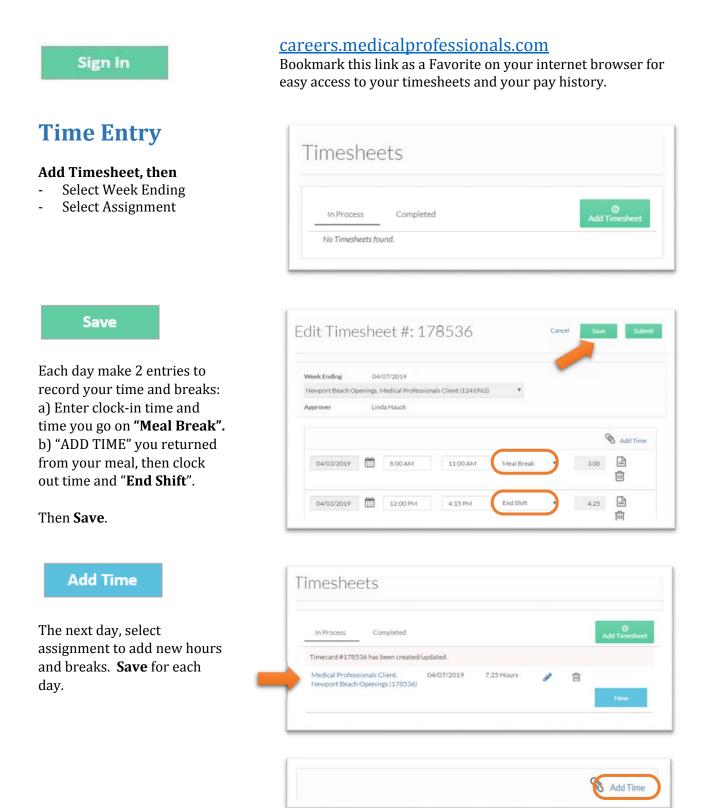

# **Mobile Time Entry**

#### Submit

When week is complete, click "**Submit.**" The approver of your timecard will receive an email to approve.

Use the "note" icon to add any comments.

Use the "paper clip" to add attach documents, if needed.

### **Time Status**

**Submitted** – an email has been sent to Approver to process your hours

**Approved** – you will receive a confirmation email

**Rejected** – Use the PENCIL to correct your hours or breaks.

And resubmit your timesheet.

| Edit Tim        | esheet #: 178536                                               |  | Cancel | Save | Submit |
|-----------------|----------------------------------------------------------------|--|--------|------|--------|
|                 | esileet #. 170550                                              |  |        |      |        |
| Week Ending     | 04/07/2019                                                     |  |        |      |        |
| Newport Beach C | Newport Beach Openings, Medical Professionals Client (1241962) |  |        |      |        |
| Approver        | Linda Hauck                                                    |  |        |      |        |
|                 |                                                                |  |        |      |        |

#### Submit your timesheet by Friday at 7 pm

| In Process Completed                                           |                |            |                |           | 0        |
|----------------------------------------------------------------|----------------|------------|----------------|-----------|----------|
| in Process Completed                                           |                |            |                | Add       | Timeshee |
| Timecard #178536 has been created/up                           | dated.         |            |                |           |          |
| Medical Professionals Client, Newport I<br>(178536)            | Seach Openings | 04/07/2019 | 26.50<br>Hours | Approved  | Viev     |
| Medical Professionals Client, Newport I<br>(178170)            | Beach Openings | 03/31/2019 | 9.00<br>Hours  | Submitted | View     |
|                                                                | ited.          |            |                |           |          |
| Timecard #178536 has been created/upda                         |                |            |                |           |          |
| Timecard #178536 has been created/upda<br>No Timesheets found. |                |            |                |           |          |